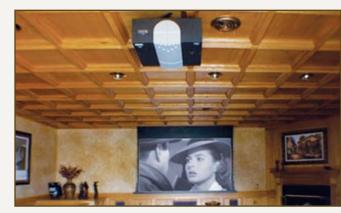

### Suspended Wood Ceilings

**CLASSIC COFFERS™ PATENTED** REAL WOOD COFFERED CEILING SYSTEM

Classic Coffers™ **Real Wood** Coffered Ceilings differentiate fine, High-End finished spaces.

Our Wood Ceiling gives you:

#### A Classic look with great ACOUSTICS

- Classic Coffers<sup>™</sup> ceilings are designed for a variety of sound attenuation (noise control) and sound absorption (sound quality) properties.
- Micro-perforations, leather and fabrics offer additional sound absorption.
- Classic Coffers<sup>™</sup> ceiling systems have been laboratory tested in accordance with ASTM, C423 & E795.