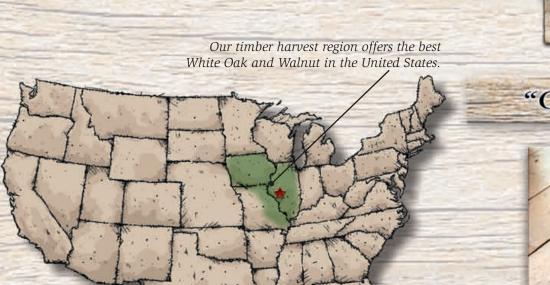

#### Massive dimensions are our specialty.

- Select from a large variety of hardwood species; including Reclaimed Antique Heart Pine and Oak, Walnut, Ash, Hard Maple, Cherry, White Oak, Hickory & Red Oak.
- Laser-Straight precision milled flooring for easy installation.
- Our location is centered in the slow-growth Northern regions of high-quaility White oak and Walnut forests. This timber produces tightgrain, consistent color and stability in our wide-plank flooring.
- Prime & Rustic qualities.
- Custom Textured Face Options
  Hand Scraping
  Wire Brushing
- Custom Finish Options
  Natural, White and Grey oils
  Oil finishes are 100% VOC free
  Six-layer UV urethane
  Custom Stains