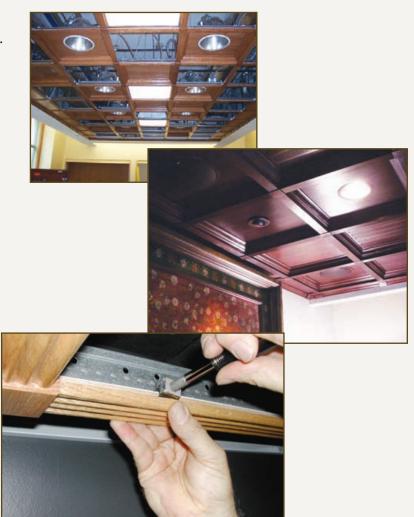

### Suspended Wood Ceilings

**CLASSIC COFFERS™ PATENTED** REAL WOOD COFFERED CEILING SYSTEM

Classic Coffers™ **Real Wood** Coffered Ceilings differentiate fine, High-End finished spaces.

Our Wood Ceiling gives you:

- The *beauty* of a classic, handcrafted ceiling.
- A *cost-effective* alternative to custom millwork.
- Access to utilities and wiring in the ceiling.
- Pre-finished components that eliminate job site mess.
- *Quick installation* without the use of special tools.
- The Classic Coffers™ System, with the use of recycled materials, contributes to generating LEED® points.
- Available FSC CERTIFIED.
- Final result: A FAST & EASY INSTALLATION WITH DESIGN OPTIONS TO MEET **YOUR BUDGET!**