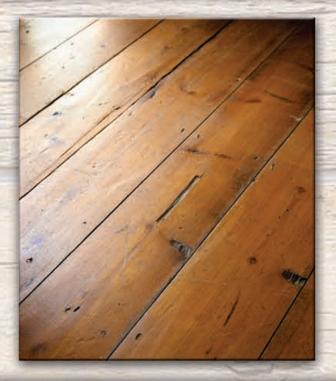

# Castle Plank

Superior Wide Plank Solid Flooring

- Castle Plank introduces Solid Wood Flooring of exceptional dimensions.
- Widths up to 16 inches
- Lengths up to 16 feet (Custom Thickness, Widths & Lengths available.)

#### Massive dimensions are our specialty.

- Select from a large variety of hardwood species; including Reclaimed Antique Heart Pine and Oak, Walnut, Ash, Hard Maple, Cherry, White Oak, Hickory & Red Oak.
- Laser-Straight precision milled flooring for easy installation.
- Our location is centered in the slow-growth Northern regions of high-quaility White oak and Walnut forests. This timber produces tightgrain, consistent color and stability in our wide-plank flooring.
- Prime & Rustic qualities.
- Custom Textured Face Options
  Hand Scraping
  Wire Brushing
- Custom Finish Options
  Natural, White and Grey oils
  Oil finishes are 100% VOC free
  Six-layer UV urethane
  Custom Stains