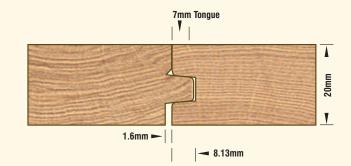

Our European inspired tapered tongue & groove provides stability to span voids in unlevel subfloors.