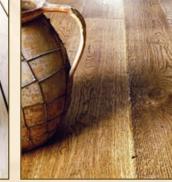

# Castle Plank

Superior Wide Plank Solid Flooring

- Castle Plank introduces Solid Wood Flooring of exceptional dimensions.
- Widths up to 16 inches
- Lengths up to 16 feet (Custom Thickness, Widths & Lengths available.)

#### Massive dimensions are our specialty.

- Select from a large variety of hardwood species; including Reclaimed Antique Heart Pine and Oak, Walnut, Ash, Hard Maple, Cherry, White Oak, Hickory & Red Oak.
- Laser-Straight precision milled flooring for easy installation.
- Our location is centered in the slow-growth Northern regions of high-quaility White oak and Walnut forests. This timber produces tightgrain, consistent color and stability in our wide-plank flooring.
- Prime & Rustic qualities.
- Custom Textured Face Options
  Hand Scraping
  Wire Brushing
- Custom Finish Options
  Natural, White and Grey oils
  Oil finishes are 100% VOC free
  Six-layer UV urethane
  Custom Stains