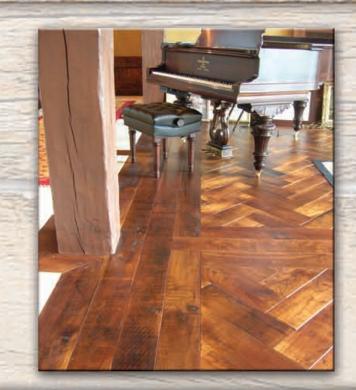

## Superior Wide Plank Engineered Flooring

#### Rappgo™ Engineered Floor

- Available in Oak, Ash, Pine, Walnut, Larch and Reclaimed Antique Heart Pine & Oak.
- Excellent for *Under floor heating* and direct to concrete substrate installations.
- Inquire about the NEW Cost-Effective Nordic Line.
- Dimensionally stable multi-ply system with form-stabilizing cross-ply core.

## RappLoc™ Engineered Floor

- Unique *Click Joint* on both sides and ends for ease of installation.
- Full floating floor eliminates the need to glue or nail.
- Wide Solid Plank and Engineered flooring are available F.S.C. Certified (Forest Stewardship Council)
- Floor moulding available for all species of Solid and Engineered flooring.